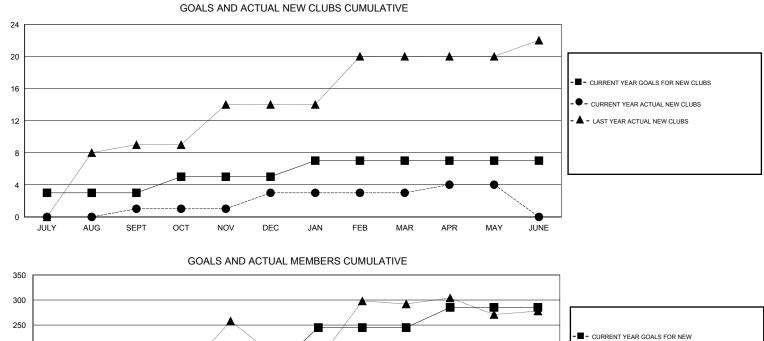

## LOCATION INDIA

| Clubs                      |                  |                     |                            |                             | Members                    |                    |                                  |                              |                             |
|----------------------------|------------------|---------------------|----------------------------|-----------------------------|----------------------------|--------------------|----------------------------------|------------------------------|-----------------------------|
| RESULTS FOR 2013-2014      |                  |                     |                            |                             | RESULTS FOR 2013-2014      |                    |                                  |                              |                             |
| QUARTER                    | NEW CLUB<br>GOAL | ACTUAL NEW<br>CLUBS | ACTUAL<br>DROPPED<br>CLUBS | ACTUAL NET<br>GAIN/<br>LOSS | QUARTER                    | NEW MEMBER<br>GOAL | ACTUAL TOTAL<br>MEMBERS<br>ADDED | ACTUAL<br>DROPPED<br>MEMBERS | ACTUAL NET<br>GAIN/<br>LOSS |
| JULY/AUG/SEPT              | 3                | 1                   | 1<br>2                     | 0                           | JULY/AUG/SEPT              | 90                 | 106                              | 39                           | 67                          |
| OCT/NOV/DEC<br>JAN/FEB/MAR | 2                | 2<br>0              | 2                          | 0<br>0                      | OCT/NOV/DEC<br>JAN/FEB/MAR | 75<br>80           | 56<br>64                         | 69<br>16                     | -13<br>48                   |
| APR/MAY/JUNE               | 0                | 1                   | 0                          | 1                           | APR/MAY/JUNE               | 40                 | 29                               | 36                           | -7                          |