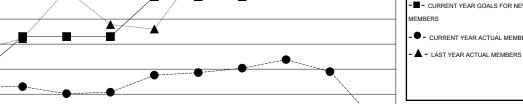

## LOCATION INDIA

| Clubs                      |                  |                     |                            |                             | Members                    |                    |                                  |                              |                             |
|----------------------------|------------------|---------------------|----------------------------|-----------------------------|----------------------------|--------------------|----------------------------------|------------------------------|-----------------------------|
| RESULTS FOR 2013-2014      |                  |                     |                            |                             | RESULTS FOR 2013-2014      |                    |                                  |                              |                             |
| QUARTER                    | NEW CLUB<br>GOAL | ACTUAL NEW<br>CLUBS | ACTUAL<br>DROPPED<br>CLUBS | ACTUAL NET<br>GAIN/<br>LOSS | QUARTER                    | NEW MEMBER<br>GOAL | ACTUAL TOTAL<br>MEMBERS<br>ADDED | ACTUAL<br>DROPPED<br>MEMBERS | ACTUAL NET<br>GAIN/<br>LOSS |
| JULY/AUG/SEPT              | 3                | 1                   | 1<br>2                     | 0                           | JULY/AUG/SEPT              | 90                 | 106                              | 39                           | 67                          |
| OCT/NOV/DEC<br>JAN/FEB/MAR | 2                | 2<br>0              | 2                          | 0<br>0                      | OCT/NOV/DEC<br>JAN/FEB/MAR | 75<br>80           | 56<br>64                         | 69<br>16                     | -13<br>48                   |
| APR/MAY/JUNE               | 0                | 1                   | 0                          | 1                           | APR/MAY/JUNE               | 40                 | 29                               | 36                           | -7                          |